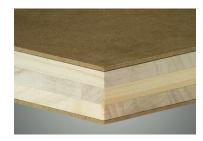

# BACO® BLOCKBOARD TRIPLE CORE WITH MDF/HDF DECK 5 LAYER

| CORE:                       | three cores spruce or poplar glued crosswise, available in light core |  |  |
|-----------------------------|-----------------------------------------------------------------------|--|--|
| DECK:                       | HDF or chipboard                                                      |  |  |
| STRUCTURE:                  | Triple core, glued crosswise                                          |  |  |
| GLUE:                       | IF 20 / E 0.5 according to ChemVerbotsV v. 1.1.2020                   |  |  |
| EMISSION CLASS:             | E1/ E0 on request                                                     |  |  |
| THICKNESS:                  | 34mm – 50mm, other thicknesses available on request                   |  |  |
| WEIGHT:                     | 550 kg/m³                                                             |  |  |
| FORMAT:                     | 3050 × 1250 mm, 2600 × 2070 / 1850mm                                  |  |  |
|                             | 5200 × 2070 / 1850 mm                                                 |  |  |
|                             | Other dimensions on request                                           |  |  |
| MAX. PRESS FORMAT:          | 6300 × 2200 mm                                                        |  |  |
| MOISTURE CONTENT:           | 8 – 12 %                                                              |  |  |
| THICKNESS TOLERANCE:        | + 0.2 mm -0.6 mm                                                      |  |  |
| WIDTH AND LENGTH TOLERANCE: | ±2mm/m                                                                |  |  |
| SQUARENESS TOLERANCE:       | 1 mm/ m                                                               |  |  |
| CERTIFICATION:              | PEFC controlled sources / 100% PEFC on request                        |  |  |
| USE:                        | furniture, doors and doorframes, table tops                           |  |  |
|                             |                                                                       |  |  |